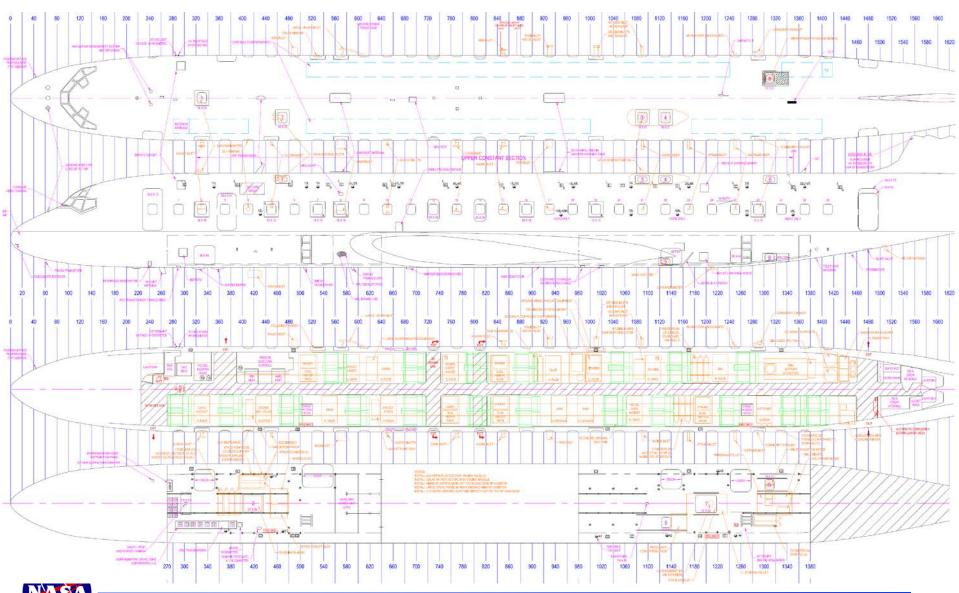

## **Preliminary DC-8 Floorplan**



## **Some Open Items**

- Korean Instruments
  - Need to identify/design/build appropriate inlets
  - Close on remaining instrument requirements (rack space, layout, hazards, etc.)
  - Proposed naming scheme (K-XXX)
- Korean instruments shipment to US?
- Removing Korean instruments in Korea prior to return transit
  - Should be doable, but need to close on instrument details
  - This would involve depopulating the racks piece-by-piece while remaining on the aircraft and capping any inlet/exhaust plumbing
  - Expectation is that it could be done in a single day



|        | DC-8 Schedule<br>March/April/May 2016 |                   |                                                                |                                                            |