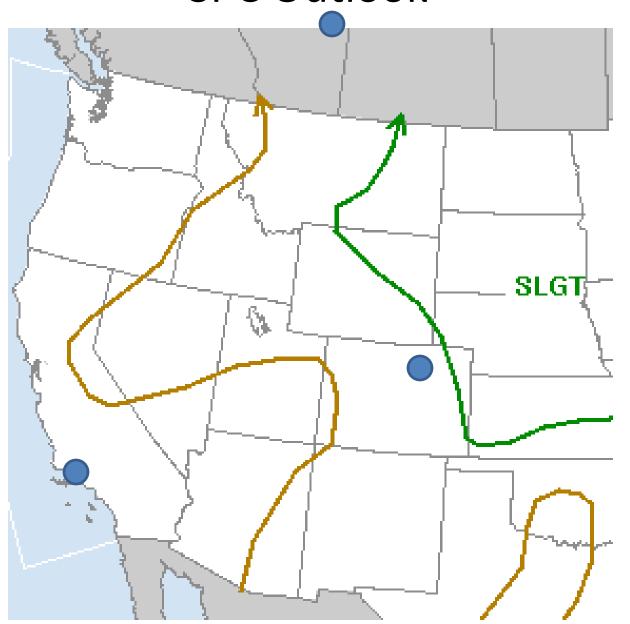

## FLIGHT DAY FORECAST

June 26

# Henry Fuelberg Walter Sessions Donal Harrigan

"Your eyes to the skies"







# Terra MODIS June 24<sup>th</sup>





### Forecast Surface Chart (11 AM Today)



# Thursday June 26<sup>th</sup> 1800Z (11 AM)

#### GFS Pacific 500 mb



#### **Forecast Surface Chart**



#### **GFS Surface Forecast**



#### Forecast 850 mb



#### Forecast 700 mb



#### Forecast 500 mb



#### Forecast 250 mb

NAM (200) **GFS** 

#### SPC Outlook



# Cloud Amount (Below 6000 ft)



# Cloud Amount (6000-12000 ft)



# Cloud Amount (12000-18000 ft)



# Cloud Amount (Above 18000 ft)







# Palmdale/Cold Lake Forecast Palmdale



#### Cold Lake

| Today | Thu     | Fri  | Sat  | Sun  |
|-------|---------|------|------|------|
| XX    | all all | SK   | SIL  | SK   |
| 900   |         |      | 1    |      |
| 22°C  | 19°C    | 22°C | 28°C | 28°C |
| 11°C  | 15°C    | 8°C  | 11°C | 15°C |
|       | 40%     |      |      |      |