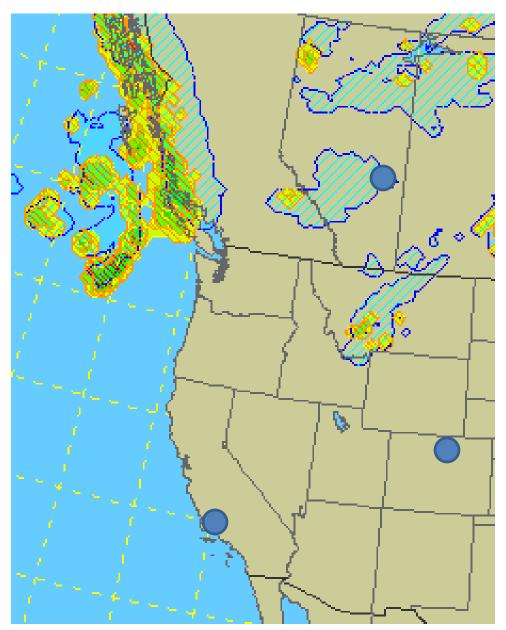

## FLIGHT DAY FORECAST

June 26

# Henry Fuelberg Walter Sessions Donal Harrigan

"Your eyes to the skies"







# Terra MODIS June 24<sup>th</sup>





### Forecast Surface Chart (11 AM Today)



# Thursday June 26<sup>th</sup> 1800Z (11 AM)

#### GFS Pacific 500 mb



#### **Forecast Surface Chart**



#### **GFS Surface Forecast**



#### Forecast 850 mb



#### Forecast 700 mb



#### Forecast 500 mb



#### Forecast 250 mb

NAM (200) **GFS** 

#### SPC Outlook



# Cloud Amount (Below 6000 ft)



# Cloud Amount (6000-12000 ft)



# Cloud Amount (12000-18000 ft)



# Cloud Amount (Above 18000 ft)







# Palmdale/Cold Lake Forecast Palmdale



#### Cold Lake

| Today | Thu     | Fri  | Sat  | Sun  |
|-------|---------|------|------|------|
| XX    | all all | SK   | SIL  | SK   |
| 900   |         |      | 1    |      |
| 22°C  | 19°C    | 22°C | 28°C | 28°C |
| 11°C  | 15°C    | 8°C  | 11°C | 15°C |
|       | 40%     |      |      |      |