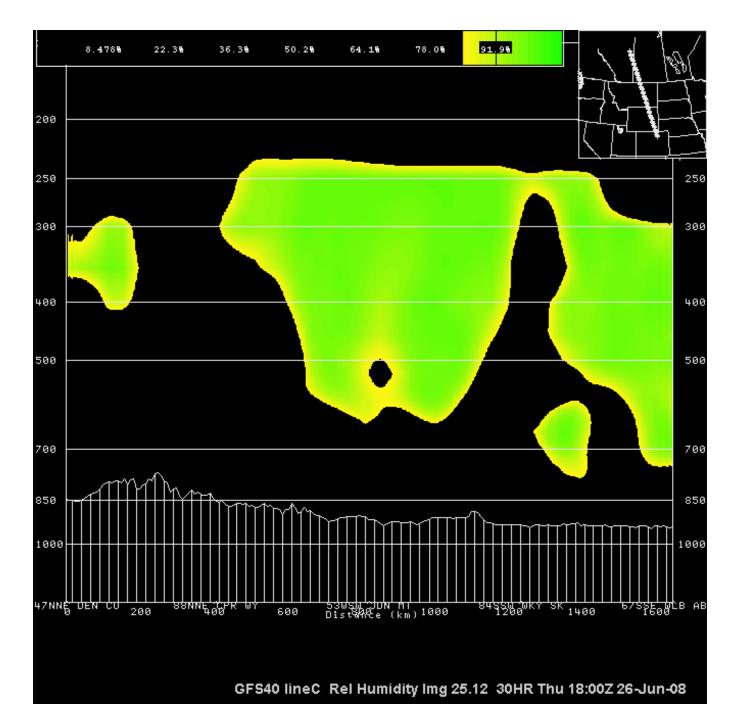

## FLIGHT DAY FORECAST

June 26

# Henry Fuelberg Walter Sessions Donal Harrigan

"Your eyes to the skies"







# Terra MODIS June 24<sup>th</sup>





### Forecast Surface Chart (11 AM Today)



# Thursday June 26<sup>th</sup> 1800Z (11 AM)

#### GFS Pacific 500 mb



#### **Forecast Surface Chart**



#### **GFS Surface Forecast**



#### Forecast 850 mb



#### Forecast 700 mb



#### Forecast 500 mb



#### Forecast 250 mb

NAM (200) **GFS** 

#### SPC Outlook



# Cloud Amount (Below 6000 ft)



# Cloud Amount (6000-12000 ft)



# Cloud Amount (12000-18000 ft)



# Cloud Amount (Above 18000 ft)







# Palmdale/Cold Lake Forecast Palmdale



#### Cold Lake

| Today | Thu     | Fri  | Sat  | Sun  |
|-------|---------|------|------|------|
| XX    | all all | SK   | SIL  | SK   |
| 900   |         |      | 1    |      |
| 22°C  | 19°C    | 22°C | 28°C | 28°C |
| 11°C  | 15°C    | 8°C  | 11°C | 15°C |
|       | 40%     |      |      |      |