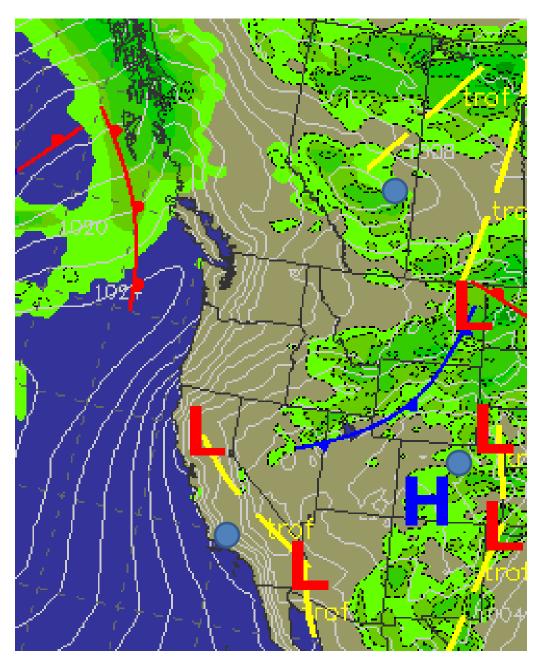

## FLIGHT DAY FORECAST

June 26

# Henry Fuelberg Walter Sessions Donal Harrigan

"Your eyes to the skies"







# Terra MODIS June 24<sup>th</sup>





### Forecast Surface Chart (11 AM Today)



# Thursday June 26<sup>th</sup> 1800Z (11 AM)

#### GFS Pacific 500 mb



#### **Forecast Surface Chart**



#### **GFS Surface Forecast**



#### Forecast 850 mb



#### Forecast 700 mb



#### Forecast 500 mb



#### Forecast 250 mb

NAM (200) **GFS** 

#### SPC Outlook



# Cloud Amount (Below 6000 ft)



# Cloud Amount (6000-12000 ft)



# Cloud Amount (12000-18000 ft)



# Cloud Amount (Above 18000 ft)







# Palmdale/Cold Lake Forecast Palmdale



#### Cold Lake

| Today | Thu     | Fri  | Sat  | Sun  |
|-------|---------|------|------|------|
| XX    | all all | SK   | SIL  | SK   |
| 900   |         |      | 1    |      |
| 22°C  | 19°C    | 22°C | 28°C | 28°C |
| 11°C  | 15°C    | 8°C  | 11°C | 15°C |
|       | 40%     |      |      |      |