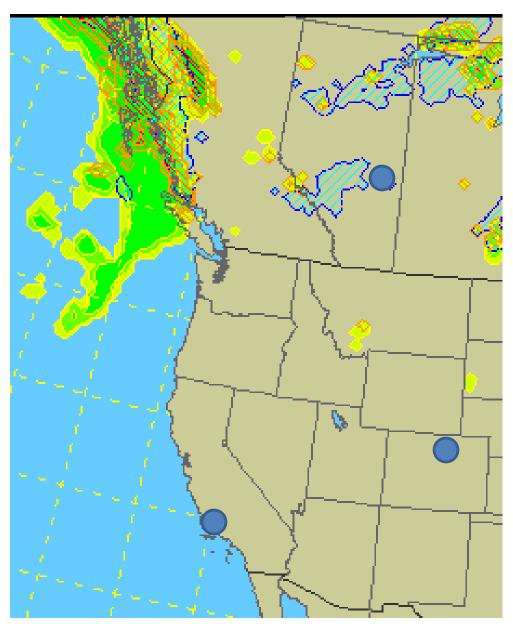

## FLIGHT DAY FORECAST

June 26

# Henry Fuelberg Walter Sessions Donal Harrigan

"Your eyes to the skies"







# Terra MODIS June 24<sup>th</sup>





### Forecast Surface Chart (11 AM Today)



# Thursday June 26<sup>th</sup> 1800Z (11 AM)

#### GFS Pacific 500 mb



#### **Forecast Surface Chart**



#### **GFS Surface Forecast**



#### Forecast 850 mb



#### Forecast 700 mb



#### Forecast 500 mb



#### Forecast 250 mb

NAM (200) **GFS** 

#### SPC Outlook



# Cloud Amount (Below 6000 ft)



# Cloud Amount (6000-12000 ft)



# Cloud Amount (12000-18000 ft)



# Cloud Amount (Above 18000 ft)







# Palmdale/Cold Lake Forecast Palmdale



#### Cold Lake

| Today | Thu     | Fri  | Sat  | Sun  |
|-------|---------|------|------|------|
| XX    | all all | SK   | SIL  | SK   |
| 900   |         |      | 1    |      |
| 22°C  | 19°C    | 22°C | 28°C | 28°C |
| 11°C  | 15°C    | 8°C  | 11°C | 15°C |
|       | 40%     |      |      |      |