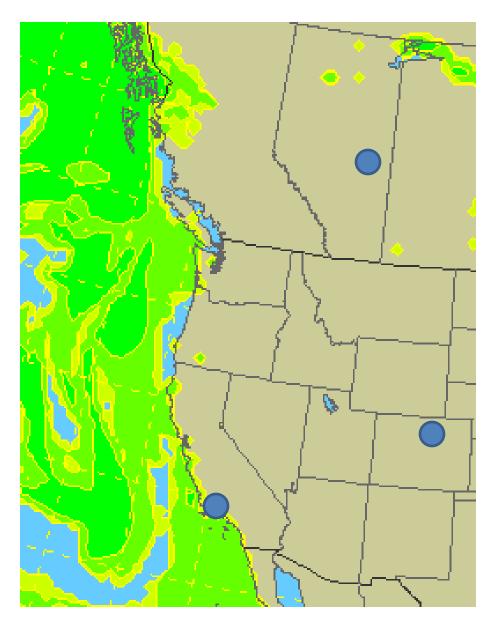

## FLIGHT DAY FORECAST

June 26

# Henry Fuelberg Walter Sessions Donal Harrigan

"Your eyes to the skies"







# Terra MODIS June 24<sup>th</sup>





### Forecast Surface Chart (11 AM Today)



# Thursday June 26<sup>th</sup> 1800Z (11 AM)

#### GFS Pacific 500 mb



#### **Forecast Surface Chart**



#### **GFS Surface Forecast**



#### Forecast 850 mb



#### Forecast 700 mb



#### Forecast 500 mb



#### Forecast 250 mb

NAM (200) **GFS** 

#### SPC Outlook



# Cloud Amount (Below 6000 ft)



# Cloud Amount (6000-12000 ft)



# Cloud Amount (12000-18000 ft)



# Cloud Amount (Above 18000 ft)







# Palmdale/Cold Lake Forecast Palmdale



#### Cold Lake

| Today | Thu     | Fri  | Sat  | Sun  |
|-------|---------|------|------|------|
| XX    | all all | SK   | SIL  | SK   |
| 900   |         |      | 1    |      |
| 22°C  | 19°C    | 22°C | 28°C | 28°C |
| 11°C  | 15°C    | 8°C  | 11°C | 15°C |
|       | 40%     |      |      |      |