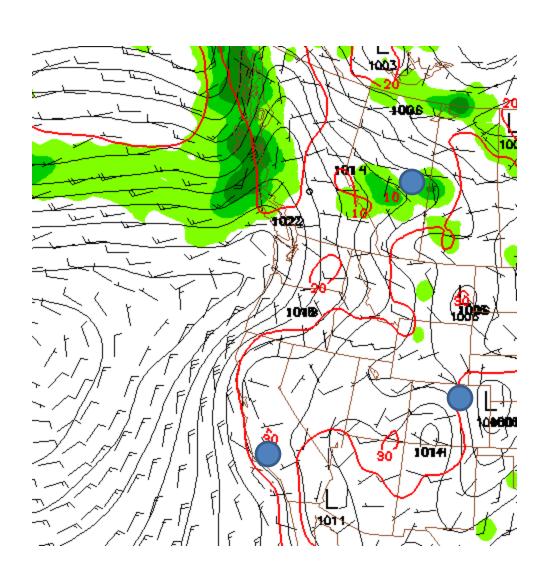

## FLIGHT DAY FORECAST

June 26

# Henry Fuelberg Walter Sessions Donal Harrigan

"Your eyes to the skies"







# Terra MODIS June 24<sup>th</sup>





### Forecast Surface Chart (11 AM Today)



# Thursday June 26<sup>th</sup> 1800Z (11 AM)

#### GFS Pacific 500 mb



#### **Forecast Surface Chart**



#### **GFS Surface Forecast**



#### Forecast 850 mb



#### Forecast 700 mb



#### Forecast 500 mb



#### Forecast 250 mb

NAM (200) **GFS** 

#### SPC Outlook



# Cloud Amount (Below 6000 ft)



# Cloud Amount (6000-12000 ft)



# Cloud Amount (12000-18000 ft)



# Cloud Amount (Above 18000 ft)







# Palmdale/Cold Lake Forecast Palmdale



#### Cold Lake

| Today | Thu     | Fri  | Sat  | Sun  |
|-------|---------|------|------|------|
| XX    | all all | SK   | SIL  | SK   |
| 900   |         |      | 1    |      |
| 22°C  | 19°C    | 22°C | 28°C | 28°C |
| 11°C  | 15°C    | 8°C  | 11°C | 15°C |
|       | 40%     |      |      |      |