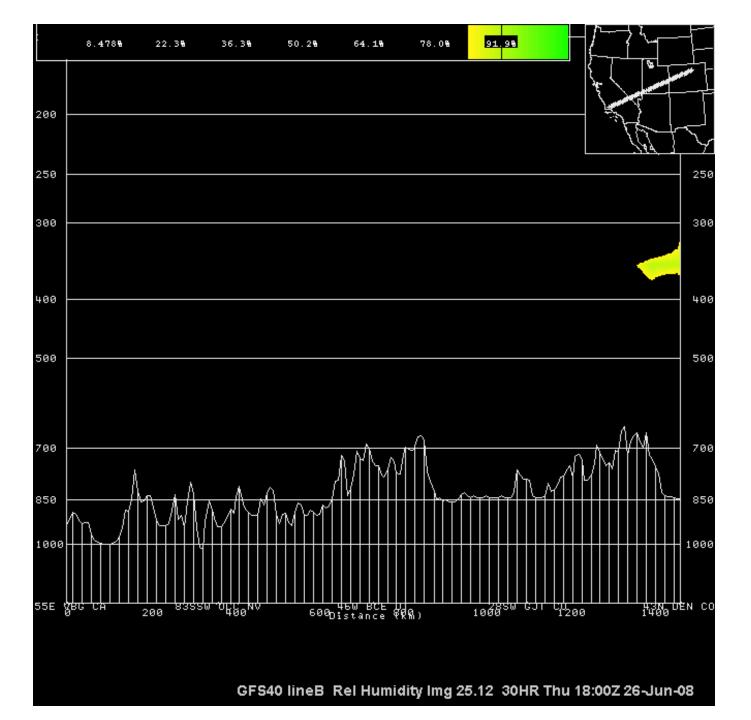

## FLIGHT DAY FORECAST

June 26

# Henry Fuelberg Walter Sessions Donal Harrigan

"Your eyes to the skies"







# Terra MODIS June 24<sup>th</sup>





### Forecast Surface Chart (11 AM Today)



# Thursday June 26<sup>th</sup> 1800Z (11 AM)

#### GFS Pacific 500 mb



#### **Forecast Surface Chart**



#### **GFS Surface Forecast**



#### Forecast 850 mb



#### Forecast 700 mb



#### Forecast 500 mb



#### Forecast 250 mb

NAM (200) **GFS** 

#### SPC Outlook



# Cloud Amount (Below 6000 ft)



# Cloud Amount (6000-12000 ft)



# Cloud Amount (12000-18000 ft)



# Cloud Amount (Above 18000 ft)







# Palmdale/Cold Lake Forecast Palmdale



#### Cold Lake

| Today | Thu     | Fri  | Sat  | Sun  |
|-------|---------|------|------|------|
| XX    | all all | SK   | SIL  | SK   |
| 900   |         |      | 1    |      |
| 22°C  | 19°C    | 22°C | 28°C | 28°C |
| 11°C  | 15°C    | 8°C  | 11°C | 15°C |
|       | 40%     |      |      |      |