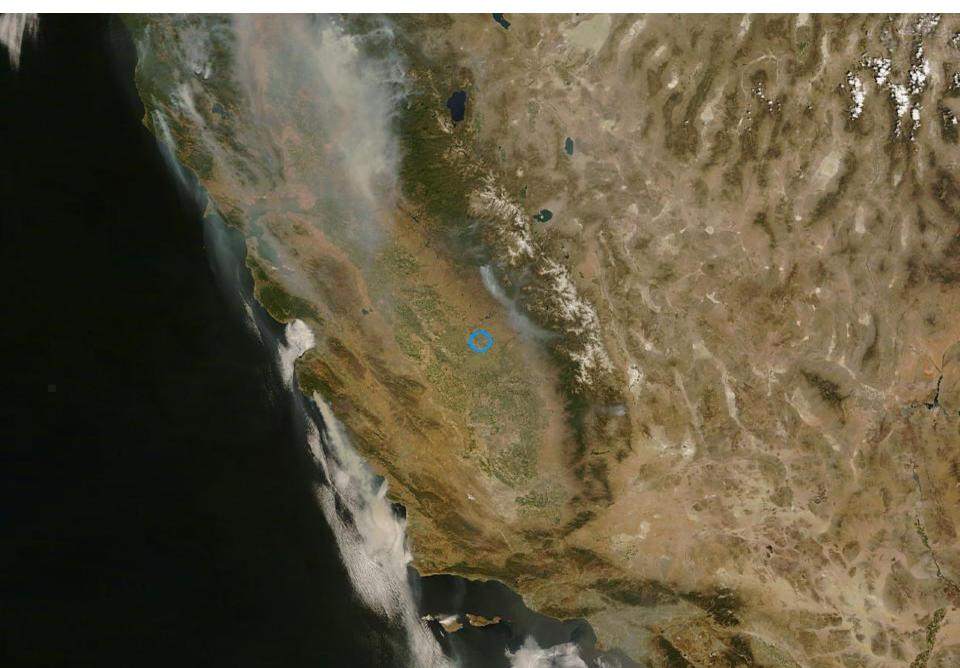

## FLIGHT DAY FORECAST

June 26

# Henry Fuelberg Walter Sessions Donal Harrigan

"Your eyes to the skies"







# Terra MODIS June 24<sup>th</sup>





### Forecast Surface Chart (11 AM Today)



# Thursday June 26<sup>th</sup> 1800Z (11 AM)

#### GFS Pacific 500 mb



#### **Forecast Surface Chart**



#### **GFS Surface Forecast**



#### Forecast 850 mb



#### Forecast 700 mb



#### Forecast 500 mb



#### Forecast 250 mb

NAM (200) **GFS** 

#### SPC Outlook



# Cloud Amount (Below 6000 ft)



# Cloud Amount (6000-12000 ft)



# Cloud Amount (12000-18000 ft)



# Cloud Amount (Above 18000 ft)







# Palmdale/Cold Lake Forecast Palmdale



#### Cold Lake

| Today | Thu     | Fri  | Sat  | Sun  |
|-------|---------|------|------|------|
| XX    | all all | SK   | SIL  | SK   |
| 900   |         |      | 1    |      |
| 22°C  | 19°C    | 22°C | 28°C | 28°C |
| 11°C  | 15°C    | 8°C  | 11°C | 15°C |
|       | 40%     |      |