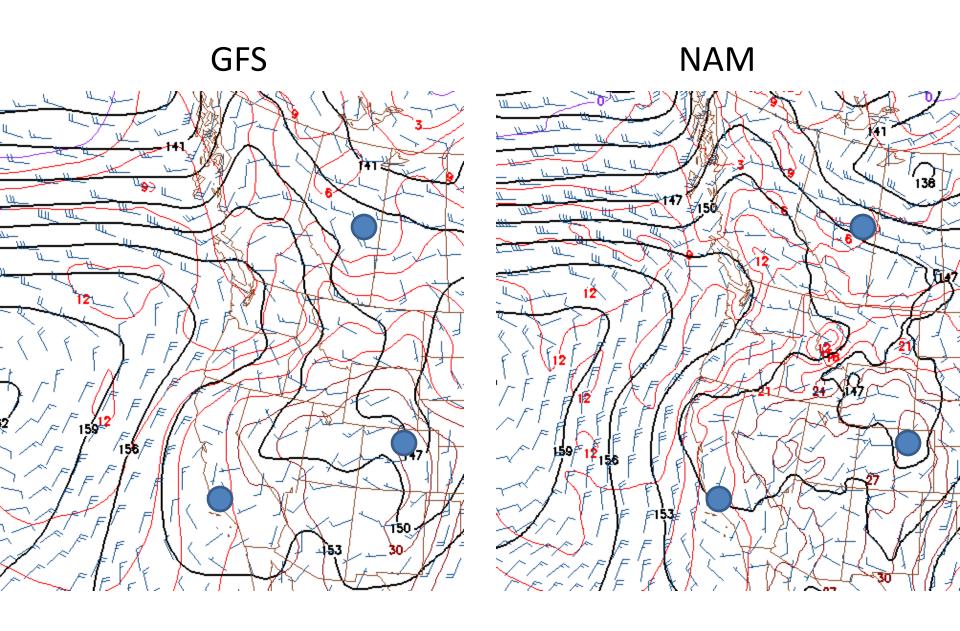

## FLIGHT DAY FORECAST

June 26

# Henry Fuelberg Walter Sessions Donal Harrigan

"Your eyes to the skies"







# Terra MODIS June 24<sup>th</sup>





### Forecast Surface Chart (11 AM Today)



# Thursday June 26<sup>th</sup> 1800Z (11 AM)

#### GFS Pacific 500 mb



#### **Forecast Surface Chart**



#### **GFS Surface Forecast**



#### Forecast 850 mb



#### Forecast 700 mb



#### Forecast 500 mb



#### Forecast 250 mb

NAM (200) **GFS** 

#### SPC Outlook



# Cloud Amount (Below 6000 ft)



# Cloud Amount (6000-12000 ft)



# Cloud Amount (12000-18000 ft)



# Cloud Amount (Above 18000 ft)







# Palmdale/Cold Lake Forecast Palmdale



#### Cold Lake

| Today | Thu     | Fri  | Sat  | Sun  |
|-------|---------|------|------|------|
| XX    | all all | SK   | SIL  | SK   |
| 900   |         |      | 1    |      |
| 22°C  | 19°C    | 22°C | 28°C | 28°C |
| 11°C  | 15°C    | 8°C  | 11°C | 15°C |
|       | 40%     |      |      |      |