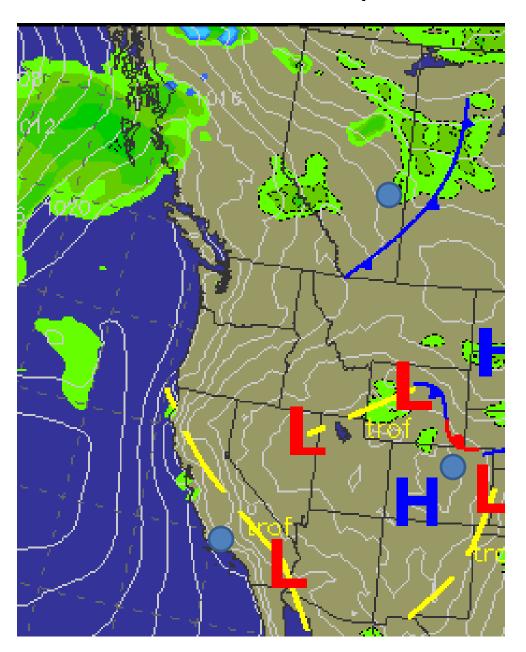

## FLIGHT DAY FORECAST

June 26

# Henry Fuelberg Walter Sessions Donal Harrigan

"Your eyes to the skies"







# Terra MODIS June 24<sup>th</sup>





### Forecast Surface Chart (11 AM Today)



# Thursday June 26<sup>th</sup> 1800Z (11 AM)

#### GFS Pacific 500 mb



#### **Forecast Surface Chart**



#### **GFS Surface Forecast**



#### Forecast 850 mb



#### Forecast 700 mb



#### Forecast 500 mb



#### Forecast 250 mb

NAM (200) **GFS** 

#### SPC Outlook



# Cloud Amount (Below 6000 ft)



# Cloud Amount (6000-12000 ft)



# Cloud Amount (12000-18000 ft)



# Cloud Amount (Above 18000 ft)







# Palmdale/Cold Lake Forecast Palmdale



#### Cold Lake

| Today | Thu     | Fri  | Sat  | Sun  |
|-------|---------|------|------|------|
| XX    | all all | SK   | SIL  | SK   |
| 900   |         |      | 1    |      |
| 22°C  | 19°C    | 22°C | 28°C | 28°C |
| 11°C  | 15°C    | 8°C  | 11°C | 15°C |
|       | 40%     |      |      |      |