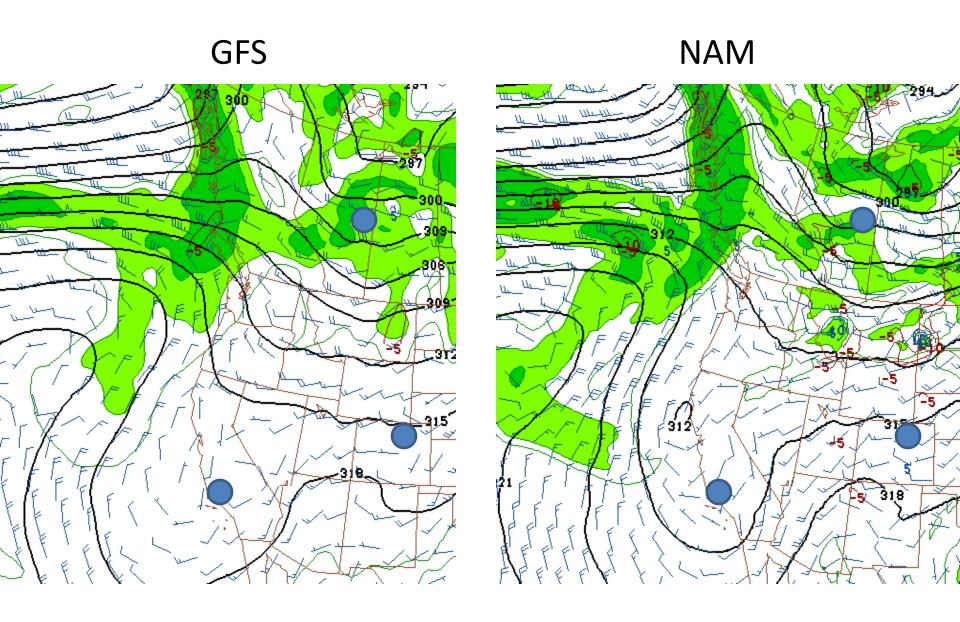

## FLIGHT DAY FORECAST

June 26

# Henry Fuelberg Walter Sessions Donal Harrigan

"Your eyes to the skies"







# Terra MODIS June 24<sup>th</sup>





### Forecast Surface Chart (11 AM Today)



# Thursday June 26<sup>th</sup> 1800Z (11 AM)

#### GFS Pacific 500 mb



#### **Forecast Surface Chart**



#### **GFS Surface Forecast**



#### Forecast 850 mb



#### Forecast 700 mb



#### Forecast 500 mb



#### Forecast 250 mb

NAM (200) **GFS** 

#### SPC Outlook



# Cloud Amount (Below 6000 ft)



# Cloud Amount (6000-12000 ft)



# Cloud Amount (12000-18000 ft)



# Cloud Amount (Above 18000 ft)







# Palmdale/Cold Lake Forecast Palmdale



#### Cold Lake

| Today | Thu     | Fri  | Sat  | Sun  |
|-------|---------|------|------|------|
| XX    | all all | SK   | SIL  | SK   |
| 900   |         |      | 1    |      |
| 22°C  | 19°C    | 22°C | 28°C | 28°C |
| 11°C  | 15°C    | 8°C  | 11°C | 15°C |
|       | 40%     |      |      |      |