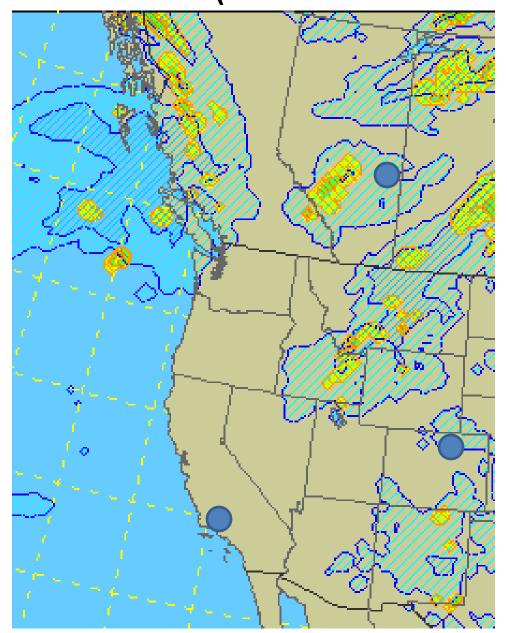

## FLIGHT DAY FORECAST

June 26

# Henry Fuelberg Walter Sessions Donal Harrigan

"Your eyes to the skies"







# Terra MODIS June 24<sup>th</sup>





### Forecast Surface Chart (11 AM Today)



# Thursday June 26<sup>th</sup> 1800Z (11 AM)

#### GFS Pacific 500 mb



#### **Forecast Surface Chart**



#### **GFS Surface Forecast**



#### Forecast 850 mb



#### Forecast 700 mb



#### Forecast 500 mb



#### Forecast 250 mb

NAM (200) **GFS** 

#### SPC Outlook



# Cloud Amount (Below 6000 ft)



# Cloud Amount (6000-12000 ft)



# Cloud Amount (12000-18000 ft)



# Cloud Amount (Above 18000 ft)







# Palmdale/Cold Lake Forecast Palmdale



#### Cold Lake

| Today | Thu     | Fri  | Sat  | Sun  |
|-------|---------|------|------|------|
| XX    | all all | SK   | SIL  | SK   |
| 900   |         |      | 1    |      |
| 22°C  | 19°C    | 22°C | 28°C | 28°C |
| 11°C  | 15°C    | 8°C  | 11°C | 15°C |
|       | 40%     |      |      |      |