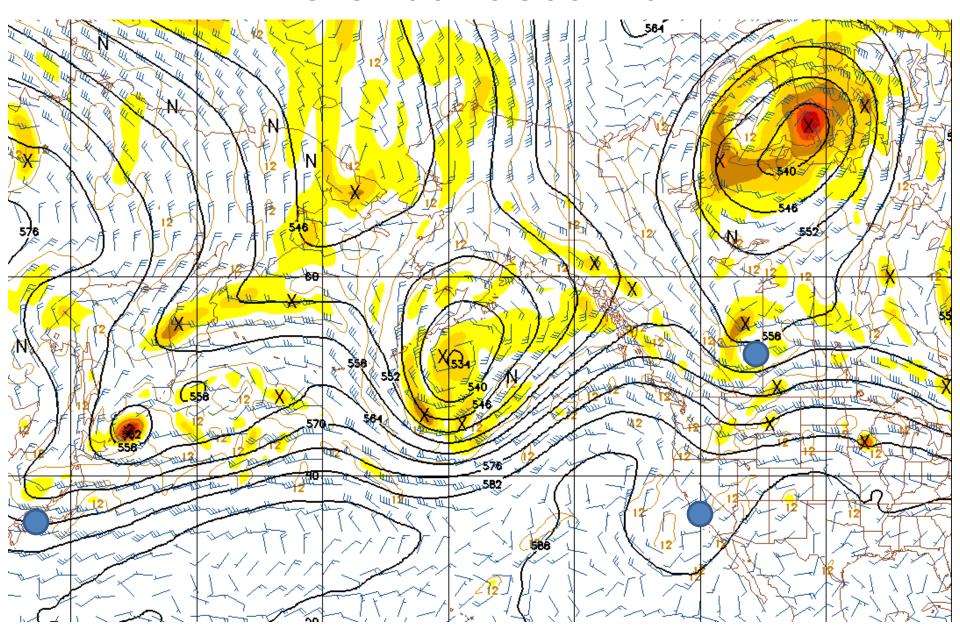

## FLIGHT DAY FORECAST

June 26

# Henry Fuelberg Walter Sessions Donal Harrigan

"Your eyes to the skies"







# Terra MODIS June 24<sup>th</sup>





### Forecast Surface Chart (11 AM Today)



# Thursday June 26<sup>th</sup> 1800Z (11 AM)

#### GFS Pacific 500 mb



#### **Forecast Surface Chart**



#### **GFS Surface Forecast**



#### Forecast 850 mb



#### Forecast 700 mb



#### Forecast 500 mb



#### Forecast 250 mb

NAM (200) **GFS** 

#### SPC Outlook



# Cloud Amount (Below 6000 ft)



# Cloud Amount (6000-12000 ft)



# Cloud Amount (12000-18000 ft)



# Cloud Amount (Above 18000 ft)







# Palmdale/Cold Lake Forecast Palmdale



#### Cold Lake

| Today | Thu     | Fri  | Sat  | Sun  |
|-------|---------|------|------|------|
| XX    | all all | SK   | SIL  | SK   |
| 900   |         |      | 1    |      |
| 22°C  | 19°C    | 22°C | 28°C | 28°C |
| 11°C  | 15°C    | 8°C  | 11°C | 15°C |
|       | 40%     |      |      |      |