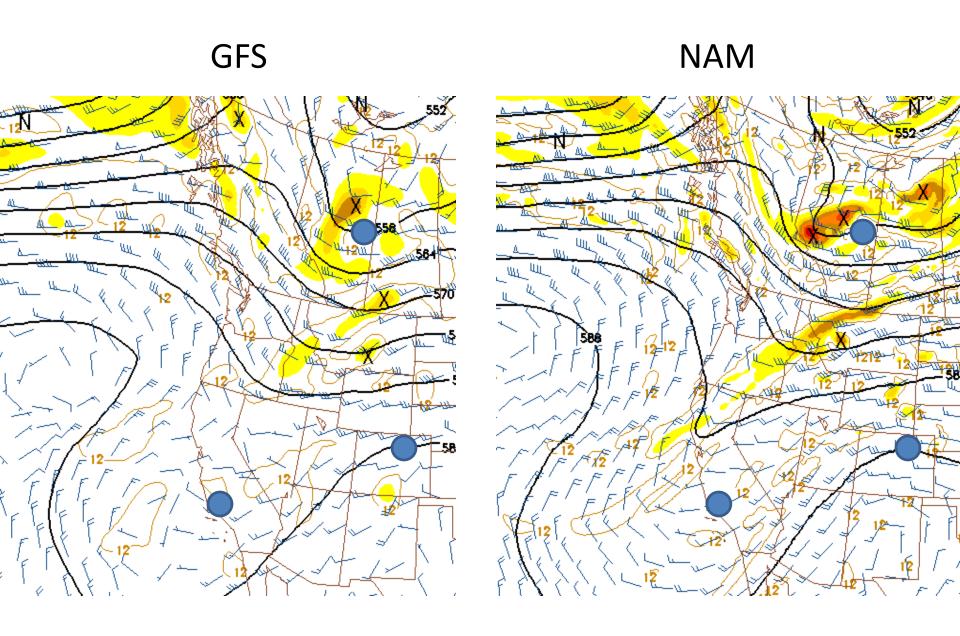

## FLIGHT DAY FORECAST

June 26

# Henry Fuelberg Walter Sessions Donal Harrigan

"Your eyes to the skies"







# Terra MODIS June 24<sup>th</sup>





### Forecast Surface Chart (11 AM Today)



# Thursday June 26<sup>th</sup> 1800Z (11 AM)

#### GFS Pacific 500 mb



#### **Forecast Surface Chart**



#### **GFS Surface Forecast**



#### Forecast 850 mb



#### Forecast 700 mb



#### Forecast 500 mb



#### Forecast 250 mb

NAM (200) **GFS** 

#### SPC Outlook



# Cloud Amount (Below 6000 ft)



# Cloud Amount (6000-12000 ft)



# Cloud Amount (12000-18000 ft)



# Cloud Amount (Above 18000 ft)







# Palmdale/Cold Lake Forecast Palmdale



#### Cold Lake

| Today | Thu     | Fri  | Sat  | Sun  |
|-------|---------|------|------|------|
| XX    | all all | SK   | SIL  | SK   |
| 900   |         |      | 1    |      |
| 22°C  | 19°C    | 22°C | 28°C | 28°C |
| 11°C  | 15°C    | 8°C  | 11°C | 15°C |
|       | 40%     |      |      |      |