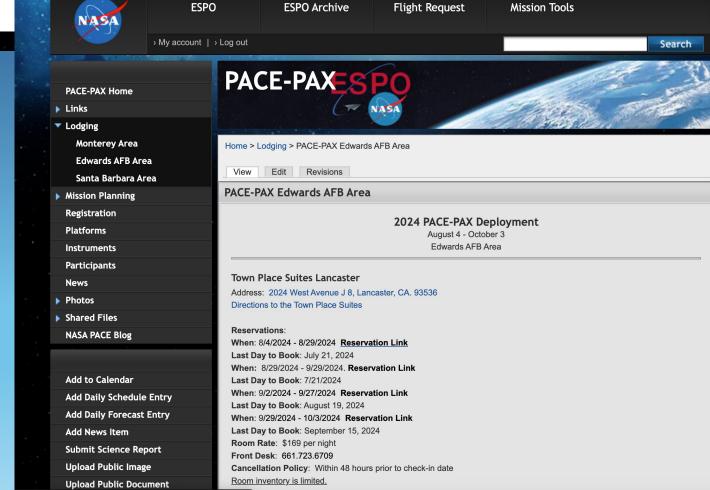

## Room blocks have been set up for all locations

Registration

## Book your rooms now – this is a time sensitive action