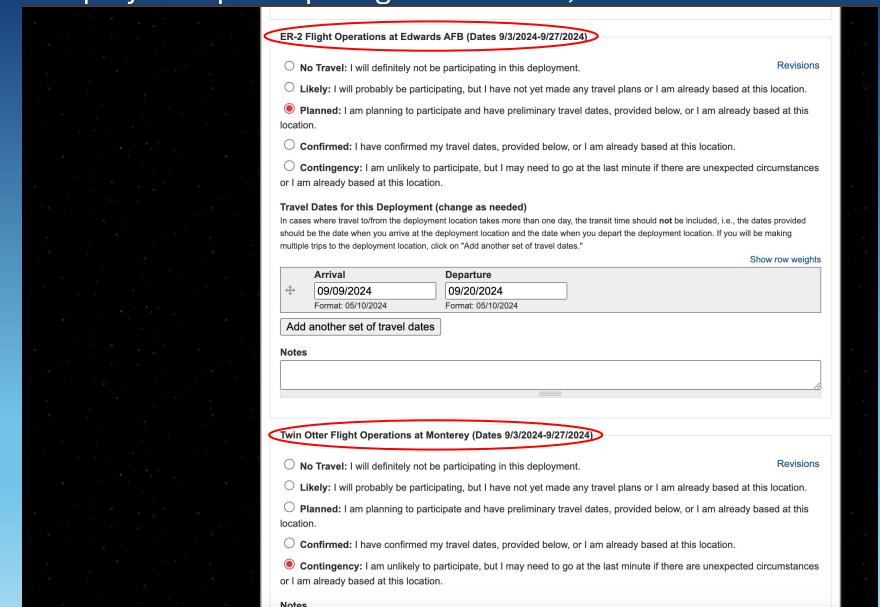

Edwards will have separate sections for integration, flight operations, and download

If you will not be deployed or participating at a location, select "No Travel"

Santa Barbara Area — Santa Barbara Area information for PACE-PAX