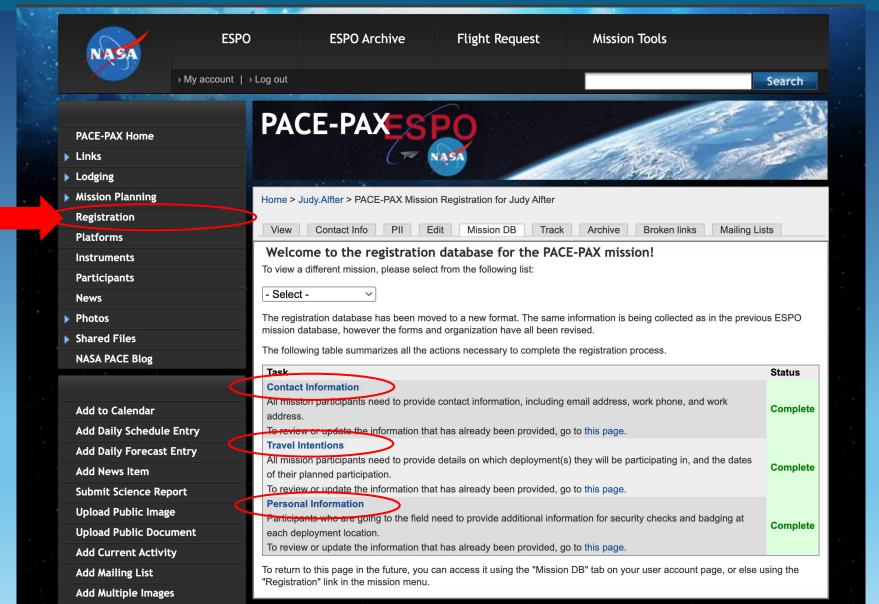

## Log in or create your new account Click on the Registration tab Click on the verious Teaks: Contact

Click on the various Tasks: Contact Info; Travel Intentions; Personal Info

You will need to enter information for each deployment location.