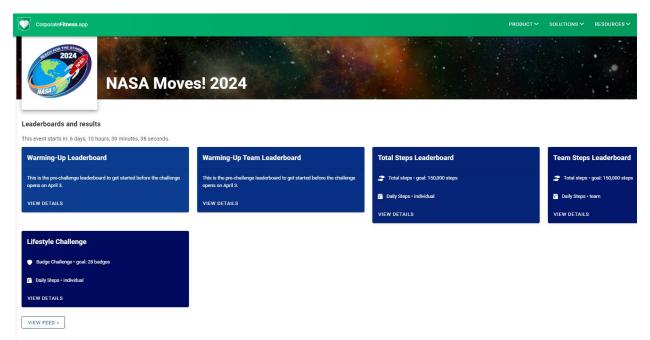

  Viewing Leaderboards

- 1. On the upper green navigation bar, click on the person icon in the top right corner to pull down the Welcome list.
- 2. Click on My Profile.

- 3. You can view your personal results at the top of this page.
- 4. Scroll down the page to see Events You Have Joined.
- 5. Click on the NASA Moves! event.
- 6. This will take you to the Leaderboards and Results page.

7. From here, you can click on any Leaderboard option you'd like to view.

1. Clicking on the Total Steps Leaderboard (following instructions above) will take you to the solar system map. From there, you can track your progress "stepping" through the Milky Way!