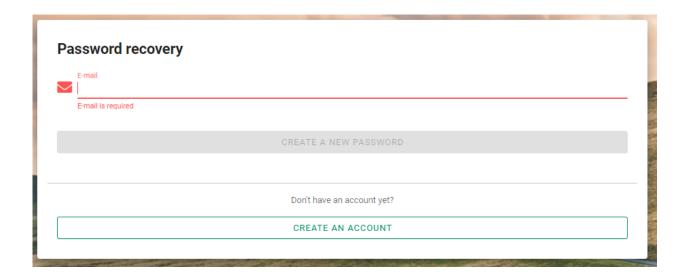

3. If you've forgotten your password, select the "Forgot Password" option and provide your email address.

4. Check your email for a message from CorporateFitness. Follow the link provided to create a new password