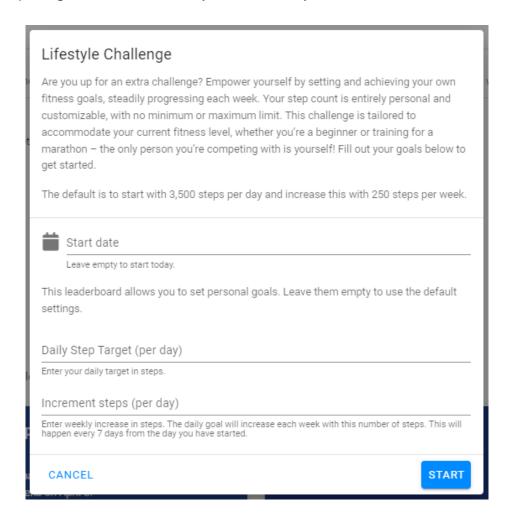

## Joining the Lifestyle Challenge

The Lifestyle Challenge is an individualized step challenge designed to empower participants to define their own fitness goals and steadily progress each week.

1. To enroll in the Lifestyle Challenge, navigate to the welcome page of the challenge and click on "START" next to "Lifestyle Challenge".

irely per ... START

1. Complete the form with your customized goals, specifying your daily step target and the weekly increment you aim to achieve.

2. Leaderboard: Earn a gold star each day you meet your goal! Keep track of your progress and celebrate your achievements each day.