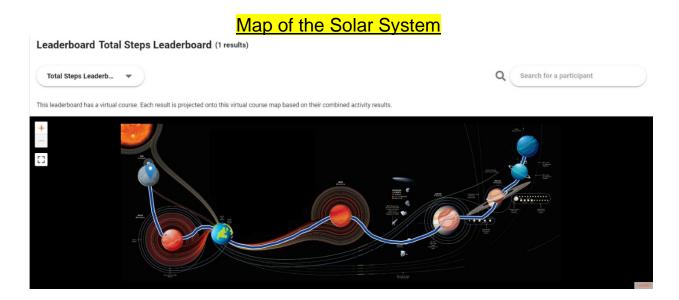

7. From here, you can click on any Leaderboard option you'd like to view.

1. Clicking on the Total Steps Leaderboard (following instructions above) will take you to the solar system map. From there, you can track your progress "stepping" through the Milky Way!

## **Collecting Badges**

- 1. You can unlock badges each day by completing various intermediate goals. Each badge will give you a glimpse into a planet of the solar system!
- 2. Badges are visible on each of the Leaderboard views, under the solar system map.