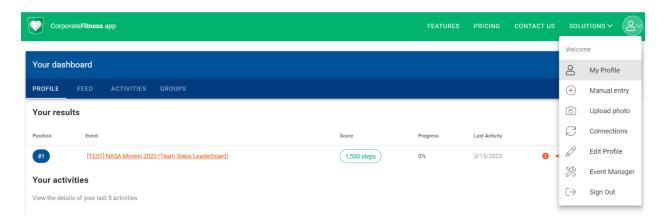

## **Logging Step Activity**

1. On the upper green navigation bar, click on the person icon in the top right corner to pull down the Welcome list. 2. Click on Manual entry.

- 3. Click on the appropriate choice under Activity details (additional options are available by clicking the "... more," option).
- 4. Your selected activity will populate next to the available selections.
- 5. Enter your distance.
- 6. Enter your duration in hours, minutes, and seconds.
- 7. Click the orange Save button at the bottom of the page.

  Viewing Leaderboards

- 1. On the upper green navigation bar, click on the person icon in the top right corner to pull down the Welcome list.
- 2. Click on My Profile.

- 3. You can view your personal results at the top of this page.
- 4. Scroll down the page to see Events You Have Joined.
- 5. Click on the NASA Moves! event.
- 6. This will take you to the Leaderboards and Results page.