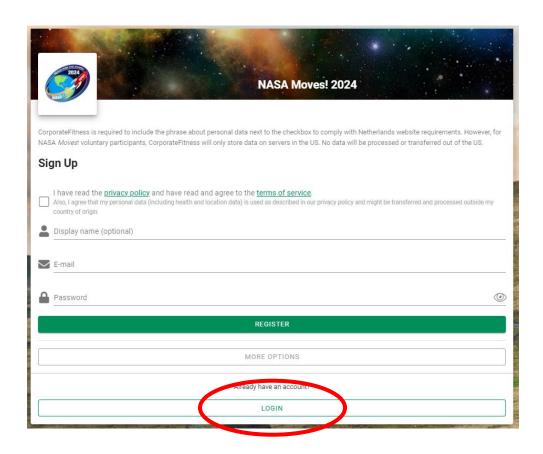

3. If you've forgotten your password, select the "Forgot Password" option and provide your email address.

4. Check your email for a message from CorporateFitness. Follow the link provided to create a new password