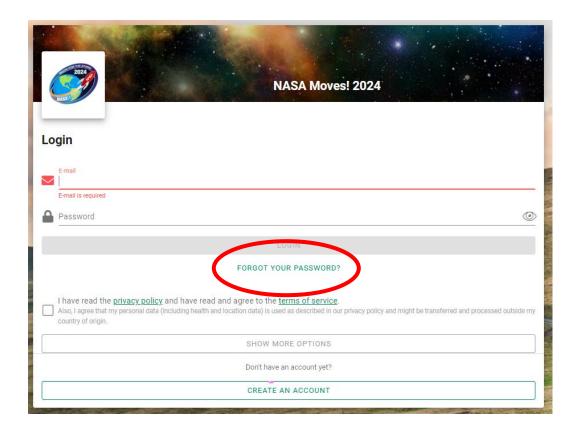

3. If you've forgotten your password, select the "Forgot Password" option and provide your email address.

4. Check your email for a message from CorporateFitness. Follow the link provided to create a new password