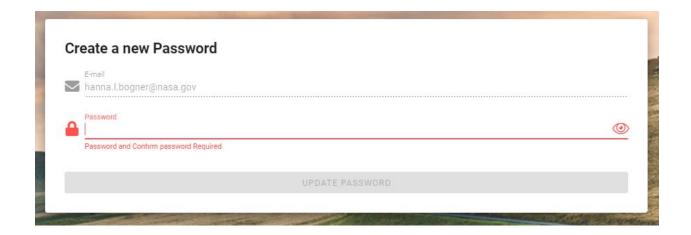

3. If you've forgotten your password, select the "Forgot Password" option and provide your email address.

4. Check your email for a message from CorporateFitness. Follow the link provided to create a new password

- 5. Once your password is updated, you are now logged in. Be sure to write down or save your password for future reference.
- 6. Return to the original link (<a href="https://corporatefitness.page.link/?link=https%3a%2f%2fcorporatefitness.app%2fregister%3fevent%3dnasa-moves-2024%26verificationCode%3d8fodbw%26joinGroupId%3d&apn=app.corporatefitness&isi=1594403776&ibi=app.corporatefitness) to access the challenge and proceed.