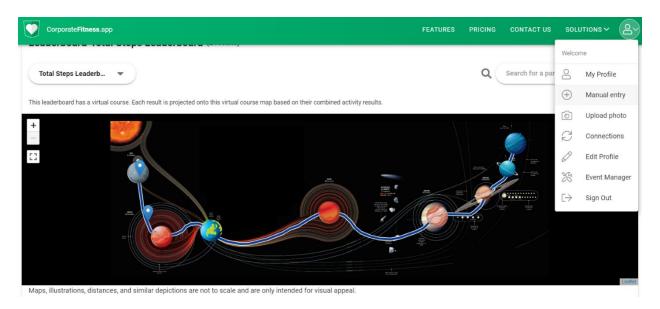

  Viewing Leaderboards

- 1. On the upper green navigation bar, click on the person icon in the top right corner to pull down the Welcome list.
- 2. Click on My Profile.

- 3. You can view your personal results at the top of this page.
- 4. Scroll down the page to see Events You Have Joined.
- 5. Click on the NASA Moves! event.
- 6. This will take you to the Leaderboards and Results page.

7. From here, you can click on any Leaderboard option you'd like to view.

1. Clicking on the Total Steps Leaderboard (following instructions above) will take you to the solar system map. From there, you can track your progress "stepping" through the Milky Way!