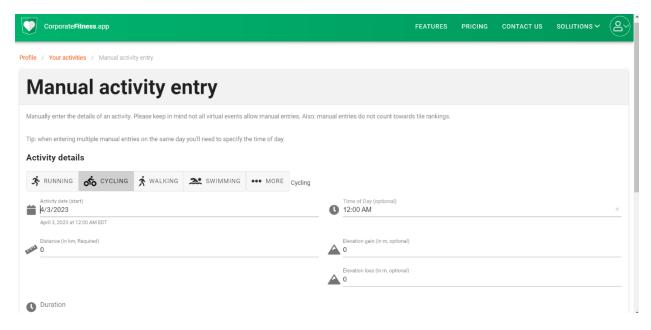

## **Logging Step Activity**

1. On the upper green navigation bar, click on the person icon in the top right corner to pull down the Welcome list. 2. Click on Manual entry.

- 3. Click on the appropriate choice under Activity details (additional options are available by clicking the "... more," option).
- 4. Your selected activity will populate next to the available selections.
- 5. Enter your distance.
- 6. Enter your duration in hours, minutes, and seconds.
- 7. Click the orange Save button at the bottom of the page.