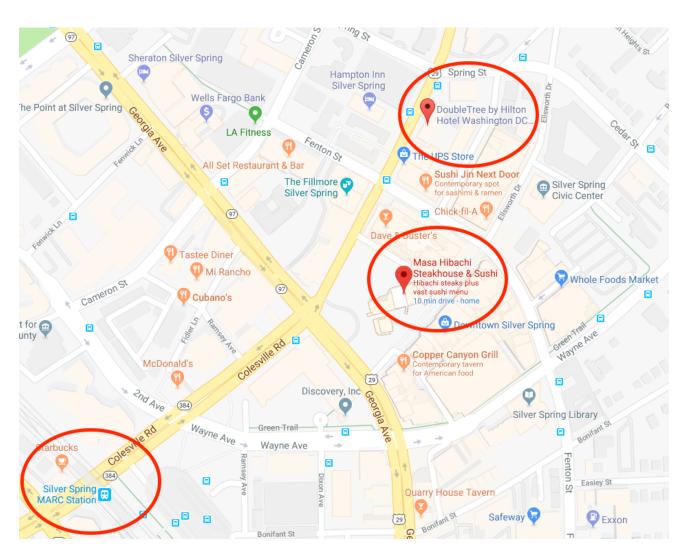

#### **HOTEL ADDRESS AND TELEPHONE**

DoubleTree by Hilton Hotel Washington DC - Silver Spring

8727 Colesville Road Silver Spring, Maryland 20910

Tel: +1-301-589-5200 Fax: +1-301-563-3832

See below for directions and more detailed local map.

## **GROUP DINNER**

On Tuesday May 1<sup>st</sup> 7PM we are planning a group dinner at the <u>Masa Hibachi</u> <u>Steakhouse & Sushi restaurant</u> located at <u>921 J Ellsworth Dr, Silver Spring, MD</u> 20910 in downtown Silver Spring (see local map below). You should have received a separate e-mail yesterday asking you to register for the Group Dinner. Please register at your earliest convenience as we need a headcount to finalize the reservation. Follow this <u>link</u> to register:

#### OTHER RESTAURANT RECOMMENDATIONS

There are a number of restaurants and eateries at walking distance from the hotel. Some recommendations are attached.

## **LOCAL MAP**